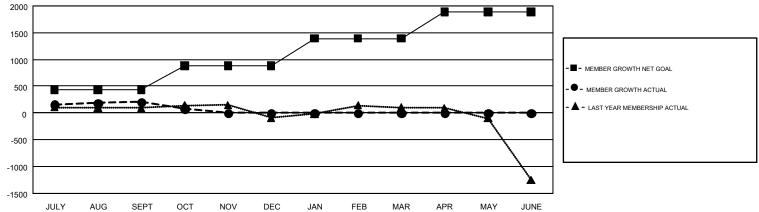

## GMT Constitutional Area 5 - J, Group H

GMT: OPEN

REPORT DOES NOT INCLUDE CLUBS IN UNDISTRICTED AREAS.

| Clubs         |               |             |               | Members               |                           |                         |                                              |  |
|---------------|---------------|-------------|---------------|-----------------------|---------------------------|-------------------------|----------------------------------------------|--|
|               | RESULTS FO    | R 2019-2020 |               | RESULTS FOR 2019-2020 |                           |                         |                                              |  |
| QUARTER       | NEW CLUB GOAL | NEW CLUBS   | DROPPED CLUBS | QUARTER               | MEMBER GROWTH NET<br>GOAL | MEMBER GROWTH<br>ACTUAL | DROPPED MEMBERS ACTUAL (including transfers) |  |
| JULY/AUG/SEPT | 1             | 0           | 0             | JULY/AUG/SEPT         | 438                       | 690                     | 436                                          |  |
| OCT/NOV/DEC   | 3             | 0           | 0             | OCT/NOV/DEC           | 443                       | 81                      | 200                                          |  |
| JAN/FEB/MAR   | 5             | 0           | 0             | JAN/FEB/MAR           | 513                       | 0                       | 0                                            |  |
| APR/MAY/JUNE  | 8             | 0           | 0             | APR/MAY/JUNE          | 498                       | 0                       | 0                                            |  |