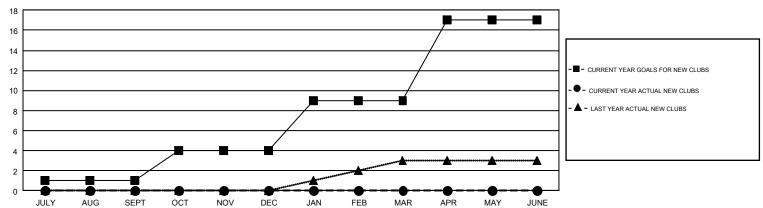

## GMT Constitutional Area 5 - J, Group H

GMT: OPEN

REPORT DOES NOT INCLUDE CLUBS IN UNDISTRICTED AREAS.

| Clubs         |               |             |               | Members               |                           |                         |                                              |  |
|---------------|---------------|-------------|---------------|-----------------------|---------------------------|-------------------------|----------------------------------------------|--|
|               | RESULTS FO    | R 2019-2020 |               | RESULTS FOR 2019-2020 |                           |                         |                                              |  |
| QUARTER       | NEW CLUB GOAL | NEW CLUBS   | DROPPED CLUBS | QUARTER               | MEMBER GROWTH NET<br>GOAL | MEMBER GROWTH<br>ACTUAL | DROPPED MEMBERS ACTUAL (including transfers) |  |
| JULY/AUG/SEPT | 1             | 0           | 0             | JULY/AUG/SEPT         | 438                       | 690                     | 436                                          |  |
| OCT/NOV/DEC   | 3             | 0           | 0             | OCT/NOV/DEC           | 443                       | 81                      | 200                                          |  |
| JAN/FEB/MAR   | 5             | 0           | 0             | JAN/FEB/MAR           | 513                       | 0                       | 0                                            |  |
| APR/MAY/JUNE  | 8             | 0           | 0             | APR/MAY/JUNE          | 498                       | 0                       | 0                                            |  |